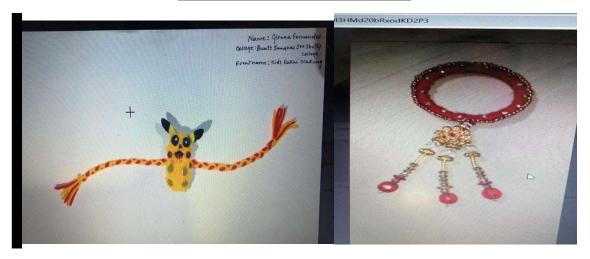

Bandhan in their own way.

Highlights- An Intercollegiate Competition was organized on the occasion of Raksha Bandhan to give a platform for students to exhibit their creativity. Five different categories/events were given to the students namely: Rakhi Making, Lumba Making, Greeting Card Making, Kids Rakhi Making, Thali Decoration. Participants were allowed to register in more than one event. For submission of their handmade work, students were asked to mail a clear picture with some description to <a href="https://docs.picture.com/hoonarthecreativeclub@gmail.com">hoonarthecreativeclub@gmail.com</a>. Total 139 students registered and 72 students submitted their work for the competition. All the entries were sent to different judges. Winners were selected under each category; who were awarded with E-certificates of Achievement. Remaining participants were also given participation E-certificates.