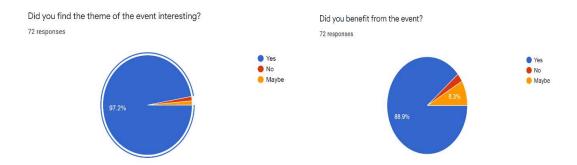

#### Feedback:

As it can be observed from the above feedback analysis, majority of the participants liked the theme of the event as well as benefitted them, based on these feedback it has been decided by the Hoonar-the creative club members to organize such events in future also with some more unique themes and content.