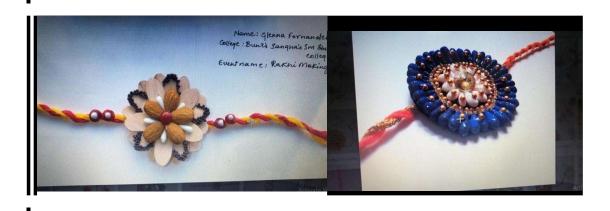

Bandhan in their own way.

Highlights- An Intercollegiate Competition was organized on the occasion of Raksha Bandhan to give a platform for students to exhibit their creativity. Five different categories/events were given to the students namely: Rakhi Making, Lumba Making, Greeting Card Making, Kids Rakhi Making, Thali Decoration. Participants were allowed to register in more than one event. For submission of their handmade work, students were asked to mail a clear picture with some description to <a href="https://docs.picture.com/hoonarthecreativeclub@gmail.com">hoonarthecreativeclub@gmail.com</a>. Total 139 students registered and 72 students submitted their work for the competition. All the entries were sent to different judges. Winners were selected under each category; who were awarded with E-certificates of Achievement. Remaining participants were also given participation E-certificates.