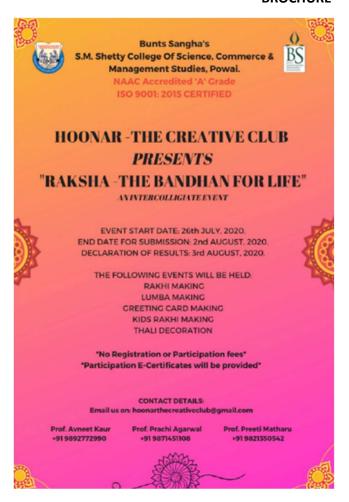

#### **BROCHURE**

# Bunts Sangha's S.M Shetty College of Science, Commerce & Management Studies, Powai

#### **HOONAR-THE CREATIVE CLUB**

21/7/2020

### **NOTICE**

This is to inform all students that Hoonar-The creative Club is organizing

"Raksha - The Bandhan For Life" - (An E-Intercollegiate Event)

Event Start Date: 26<sup>th</sup> July, 2020 (Sunday)

Date of Submission: 2<sup>nd</sup> August, 2020 (Sunday)

Declaration of Results: 3rd August, 2020 (Monday)

### The Following Events to be held:

- 1. Rakhi Making
- 2. Lumba making
- 3. Greeting Card Making
- 4. Kids Rakhi Making
- 5. Thali Decoration

Participants need to choose one or more activities given above and Create & submit the same on the given date of submission.

E-Certificate of Participation will be provided to All Participants!

Hoonar Club In charge

Aneer

Principal

le shy

Asst.Prof.Avneet Kaur

Dr.Sridhara Shetty

S.M. Shetty College of Science, Commerce and Management Studies, Powai. Mumbai – 400076.